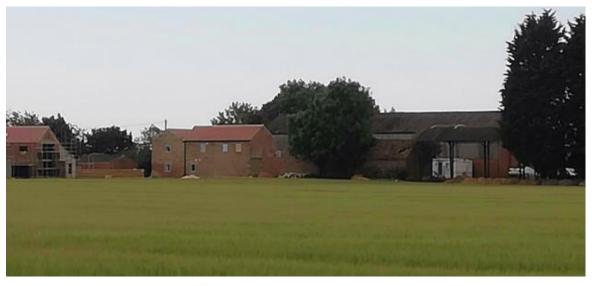

Arial View of the site

View looking south looking towards the site

View of the north and east elevations from the highway

View of the east elevation

View of the south and west elevations

View of the south and west elevation