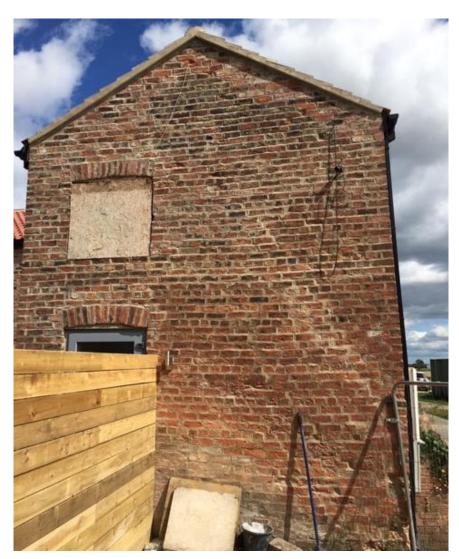

Arial View of the site

View looking south looking towards the site

View of the north and east elevations from the highway

View of the east elevation

View of the south and west elevations

View of the south and west elevation