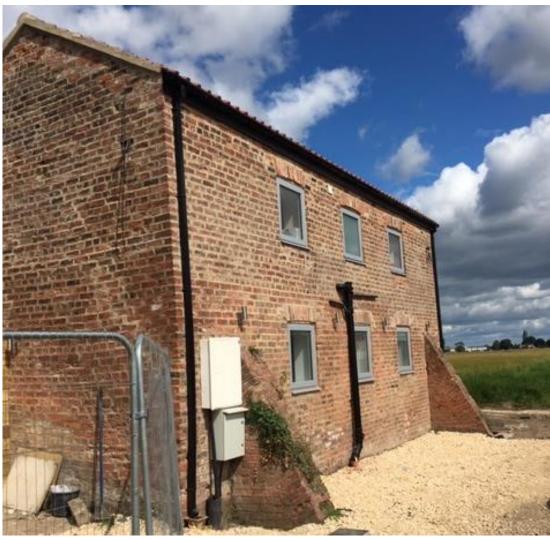

Arial View of the site

View looking south looking towards the site

View of the north and east elevations from the highway

View of the east elevation

View of the south and west elevations

View of the south and west elevation