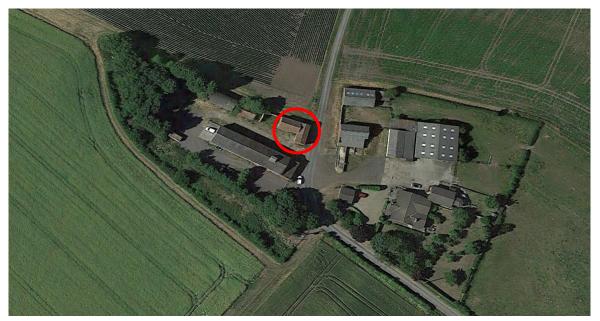

Arial View of the site

View looking south looking towards the site

View of the north and east elevations from the highway

View of the east elevation

View of the south and west elevations

View of the south and west elevation